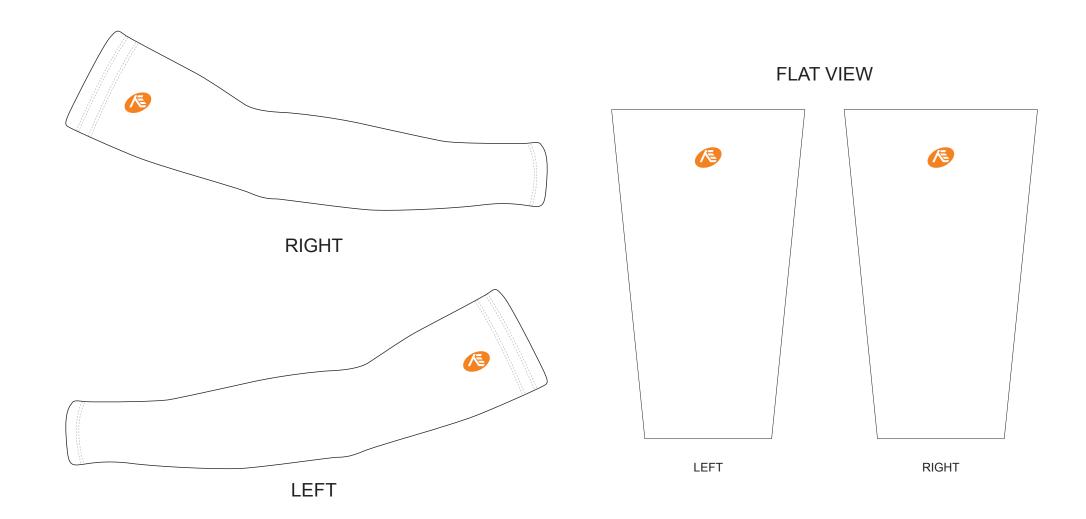

CUSTOMER: \_\_\_\_\_ DESIGN CODE: \_\_\_\_\_ DATE: \_\_\_\_\_

**KO01 Cycling Arm Warmers** 

Please note that NUCKILY logo will appear on both side panels. NUCKILY logo can be removed with update quotation.